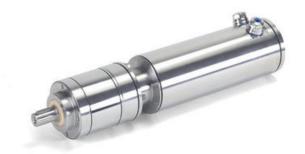

# MINIMOTOR - AMSSE90 STAINLESS STEEL MOTOR WITH PLANETARY GEAR BOX

AMSSE90 80/100-61

- IP69K sealing
- Full stainless steel outer parts
- Up to 51.2Nm rated torque
- Brushless AC with resolver feedback

## MOTOR:

Brushless three-phase 4-pole motor, totally enclosed. Rotor with NdFeB magnets. Thermal cutoff. Winding Class H. Protection IP69K in compliance with IEC/EN 60529 standards. 2-Pole resolver feedback. Bearings with reduced backlash with special grease and high-temperature rubber seal rings. Easy and quick to clean thanks to the smooth surface design. Power 740 W.

### GEAR UNIT:

Planetary with stainless steel gearcase. Seal rings in special high-temperature rubber. Lubrication with special long-lasting oil for use with foodstuffs (H1). There are 4 available gear ratios with 1 or 2 stages (i), from 5 to 80. Rated torque up to 51.20 Nm.